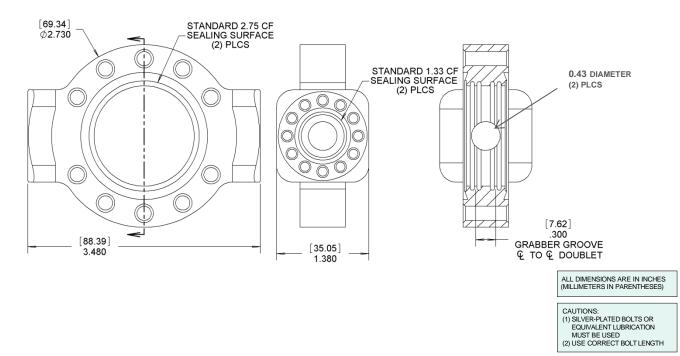

| MCF275-FlgCross-C2A2     |                                                                                                    |
|--------------------------|----------------------------------------------------------------------------------------------------|
| Multi-CF FITTING         | Flange Cross                                                                                       |
| COMMON APPLICATION       | Miniature UHV Cross                                                                                |
| CONSTRUCTION / MATERIAL  | Unitary Stainless Steel 316L                                                                       |
| 11/3 CF SEALING SURFACES | Two with (12) 8-32 tapped bolt holes per sealing surface                                           |
| 2¾ CF SEALING SURFACES   | Two with (10) 1/4-28 tapped bolt<br>holes, plus one pair of Grabber<br>Grooves per sealing surface |

### MCF275-FlgCross-C2A2