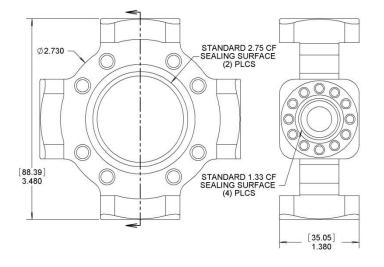

|                                                   | MCF275-FlgCross-C2A4                                                                              |
|---------------------------------------------------|---------------------------------------------------------------------------------------------------|
| Multi-CF FITTING                                  | Flange Cross                                                                                      |
| COMMON APPLICATION                                | Miniature UHV Cross                                                                               |
| CONSTRUCTION / MATERIAL                           | Unitary Stainless Steel 316L                                                                      |
| 1 <sup>1</sup> / <sub>3</sub> CF SEALING SURFACES | Four with (12) 8-32 tapped bolt holes per sealing surface                                         |
| 2¾ CF SEALING SURFACES                            | Two with (8) 1/4-28 tapped bolt holes,<br>plus one pair of Grabber Grooves per<br>sealing surface |

## MCF275-FlgCross-C2A4

ALL DIMENSIONS ARE IN INCHES (MILLIMETERS IN PARENTHESES)

CAUTIONS: (1) SILVER PLATED BOLTS OR EQUIVALENT LUBRICATION MUST BE USED (2) USE CORRECT BOLT LENGTH

PHYSICS

ELECTRON GUNS