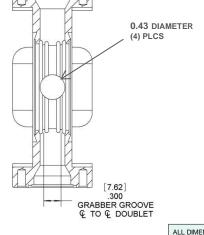

### MCF275-FlgCross-C2A2

### THE FLANGE CROSS

The Flange Cross is a six-port Multi-CF Fitting consisting of four  $1\frac{1}{3}$  CF sealing surfaces and two  $2\frac{3}{4}$  CF sealing surfaces. Within the  $2\frac{3}{4}$  bore depth are two pairs of Grabber Grooves.

## MCF275-FlgCross-C2A4

ALL DIMENSIONS ARE IN INCHES (MILLIMETERS IN PARENTHESES)

CAUTIONS: (1) SILVER PLATED BOLTS OR EQUIVALENT LUBRICATION MUST BE USED (2) USE CORRECT BOLT LENGTH

PHYSICS

ELECTRON GUNS