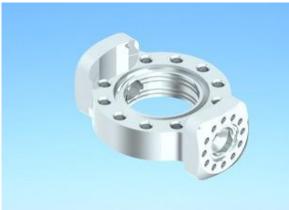

Flange Cross MCF275-FlgCross-C2A2

#### THE FLANGE CROSS

The Flange Cross is a four-port Multi-CF Fitting consisting of two  $1\frac{1}{3}$  CF sealing surfaces and two  $2\frac{3}{4}$  CF sealing surfaces. Within the  $2\frac{3}{4}$  bore depth are two pairs of Grabber Grooves.

| MCF275-FlgCross-C2A2     |                                                                                                    |
|--------------------------|----------------------------------------------------------------------------------------------------|
| Multi-CF FITTING         | Flange Cross                                                                                       |
| COMMON APPLICATION       | Miniature UHV Cross                                                                                |
| CONSTRUCTION / MATERIAL  | Unitary Stainless Steel 316L                                                                       |
| 11/3 CF SEALING SURFACES | Two with (12) 8-32 tapped bolt holes per sealing surface                                           |
| 2¾ CF SEALING SURFACES   | Two with (10) 1/4-28 tapped bolt<br>holes, plus one pair of Grabber<br>Grooves per sealing surface |