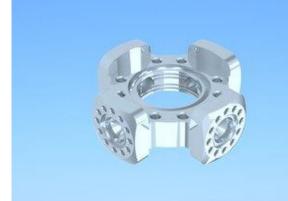

Flange Cross MCF275-FlgCross-C2A4

### THE FLANGE CROSS

The Flange Cross is a six-port Multi-CF Fitting consisting of four  $1\frac{1}{3}$  CF sealing surfaces and two  $2\frac{3}{4}$  CF sealing surfaces. Within the  $2\frac{3}{4}$  bore depth are two pairs of Grabber Grooves.

|                                                   | MCF275-FlgCross-C2A4                                                                              |
|---------------------------------------------------|---------------------------------------------------------------------------------------------------|
| Multi-CF FITTING                                  | Flange Cross                                                                                      |
| COMMON APPLICATION                                | Miniature UHV Cross                                                                               |
| CONSTRUCTION / MATERIAL                           | Unitary Stainless Steel 316L                                                                      |
| 1 <sup>1</sup> / <sub>3</sub> CF SEALING SURFACES | Four with (12) 8-32 tapped bolt holes per sealing surface                                         |
| 2¾ CF SEALING SURFACES                            | Two with (8) 1/4-28 tapped bolt holes,<br>plus one pair of Grabber Grooves per<br>sealing surface |